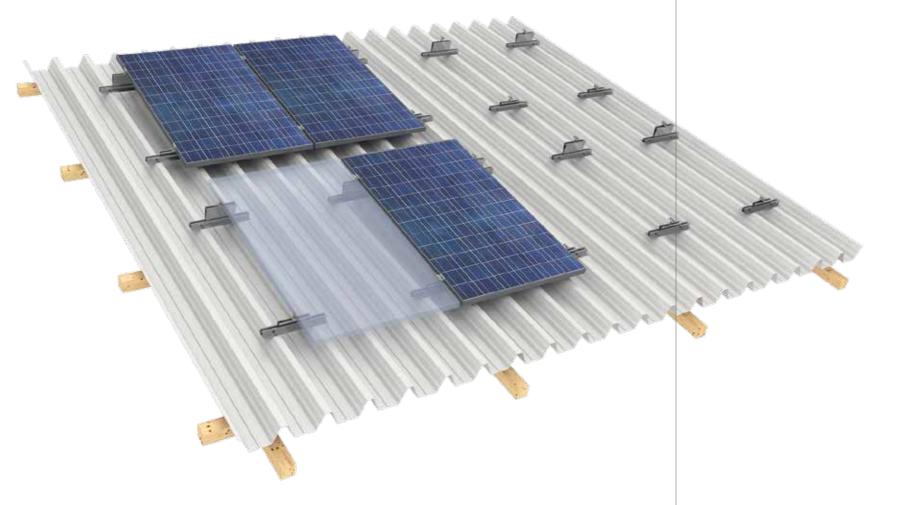

## 5°-7° ELEVATED

The **T+** stands for the raised trapezoidal solution in our portfolio. Depending on how you install the modules, the system has a tilt of  $5^{\circ}$  or  $7^{\circ}$ .

#### Portrait mounted 5° Landscape mounted 7°

It is going to be delivered with a pre-mounted sealing tape underneath, 4 screws with rubber sealing and the pre-assembled grounding clamp.