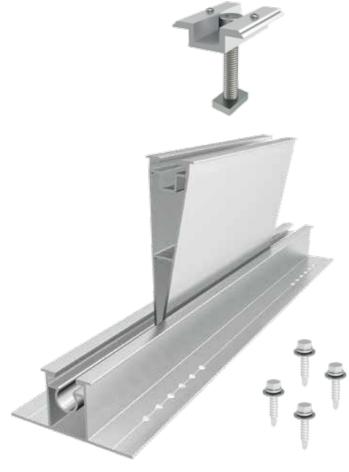

### **Technical details**

- > Grounded clamps
- > 25 year limited product warranty
- > Made in Europe
- > Module orientation: Landscape or Portrait
- > Rail length: 400 mm
- > Module type: Framed modules, 30-50 mm
- > Wind-/Snowload: According approval module manufacturer
- > Max. row size: 12 meter
- > Pre-assembled with sealing tape
- > Including 4 metal screws with sealing ring
- > Material: Supporting materials and clamps made of aluminum EN AW 6060 T64, stainless steel screws.

#### Portrait mounted 5° Landscape mounted 7°

It is going to be delivered with a pre-mounted sealing tape underneath, 4 screws with rubber sealing and the pre-assembled grounding clamp.